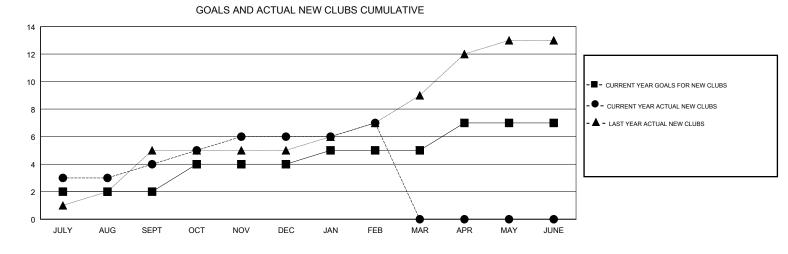

## LOCATION INDONESIA

GMT CA

|               | Club          | S           |               | Members               |                           |                         |                                                    |  |
|---------------|---------------|-------------|---------------|-----------------------|---------------------------|-------------------------|----------------------------------------------------|--|
|               | RESULTS FOR   | R 2017-2018 |               | RESULTS FOR 2017-2018 |                           |                         |                                                    |  |
| QUARTER       | NEW CLUB GOAL | NEW CLUBS   | DROPPED CLUBS | QUARTER               | MEMBER GROWTH NET<br>GOAL | MEMBER GROWTH<br>ACTUAL | DROPPED<br>MEMBERS ACTUAL<br>(including transfers) |  |
| JULY/AUG/SEPT | 2             | 4           | 3             | JULY/AUG/SEPT         | 80                        | 152                     | 103                                                |  |
| OCT/NOV/DEC   | 2             | 2           | 0             | OCT/NOV/DEC           | 100                       | 249                     | 189                                                |  |
| JAN/FEB/MAR   | 1             | 1           | 0             | JAN/FEB/MAR           | 60                        | 64                      | 28                                                 |  |
| APR/MAY/JUNE  | 2             | 0           | 0             | APR/MAY/JUNE          | 10                        | 0                       | 0                                                  |  |