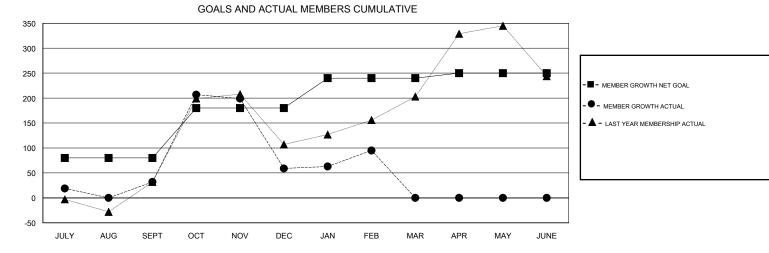

## LOCATION INDONESIA

GMT CA

|               | Club          | S           |               | Members               |                           |                         |                                                    |  |
|---------------|---------------|-------------|---------------|-----------------------|---------------------------|-------------------------|----------------------------------------------------|--|
|               | RESULTS FOR   | R 2017-2018 |               | RESULTS FOR 2017-2018 |                           |                         |                                                    |  |
| QUARTER       | NEW CLUB GOAL | NEW CLUBS   | DROPPED CLUBS | QUARTER               | MEMBER GROWTH NET<br>GOAL | MEMBER GROWTH<br>ACTUAL | DROPPED<br>MEMBERS ACTUAL<br>(including transfers) |  |
| JULY/AUG/SEPT | 2             | 4           | 3             | JULY/AUG/SEPT         | 80                        | 152                     | 103                                                |  |
| OCT/NOV/DEC   | 2             | 2           | 0             | OCT/NOV/DEC           | 100                       | 249                     | 189                                                |  |
| JAN/FEB/MAR   | 1             | 1           | 0             | JAN/FEB/MAR           | 60                        | 64                      | 28                                                 |  |
| APR/MAY/JUNE  | 2             | 0           | 0             | APR/MAY/JUNE          | 10                        | 0                       | 0                                                  |  |